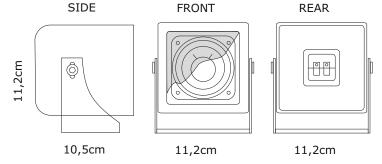

### **Data Sheet**

| Frequency Response                       | ±5 dB 120 Hz ~ 18 KHz<br>-10 dB 110 Hz |
|------------------------------------------|----------------------------------------|
| Sensitivity (1 Watt @ 1 m)               | 87 dB                                  |
| Max SPL Calculated<br>(Power AES) [PEAK] | 102 dB<br>[106 dB]                     |
| Nominal Input Impedance ( $\Omega$ )     | 16 Ω                                   |
| Power Handling (Watts Cont. AES) [PEAK]  | 30 W<br>[75 W]                         |
| Nominal Dispersion (@ -6 dB)             | 80° (H) x 80° (V)                      |
| Dimensions mm (±1 mm)<br>(H x W x D)     | 105 x 112 x 112                        |
| Weight                                   | 0,8 Kg                                 |