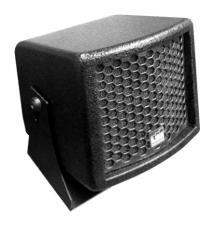

### **Product Information**

PULCE loudspeaker is extremely compact and wide-range loudspeaker for high quality distributed system applications. PULCE comprises a single 80 mm (3") cone driver with 25 mm (1") voice coil mounted in a sealed enclosure of MDF of 12 mm with U-bracket. It can be ordered custom-painted to match decor and is fitted with a perforated steel grille.

## **Enclosure Material**

- Enclosure Material: MDF of 12 mm
- Finish: Texture Polyurethane Black Paint
- Suspension: U Bracket System
- Grille: Powder Coated Perforated Steel with anti-dust foam
- Connectors: Black and Red Clamps