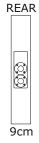

Dimensions mm (±1 mm) 500 x 240 x 315 (H x W x D)

Weight

10 Kg TOP

- Enclosure Material: Birc Plywood of 15 mm
- Finish: Texture Polyurethane Black Paint
- Suspension: 4 Point Mounting Suspension M8 and U Bracket System Included
- Grille: Powder Coated Perforated Steel with anti-dust foam
- Connectors: 2 Neutrik NL4 Speakon
- Optional Accessories: Speaker Soft Bag