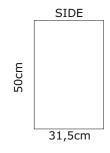

Dimensions mm (±1 mm) 500 x 240 x 315 (H x W x D)

Weight

10 Kg TOP

- Enclosure Material: Birc Plywood of 15 mm
- Finish: Texture Polyurethane Black Paint
- Suspension: 4 Point Mounting Suspension M8 and U Bracket System Included
- Grille: Powder Coated Perforated Steel with anti-dust foam
- Connectors: 2 Neutrik NL4 Speakon
- Optional Accessories: Speaker Soft Bag