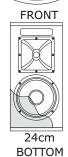

Dimensions mm (±1 mm) 500 x 240 x 315 (H x W x D)

Weight

10 Kg TOP

- Enclosure Material: Birc Plywood of 15 mm
- Finish: Texture Polyurethane Black Paint
- Suspension: 4 Point Mounting Suspension M8 and U Bracket System Included
- Grille: Powder Coated Perforated Steel with anti-dust foam
- Connectors: 2 Neutrik NL4 Speakon
- Optional Accessories: Speaker Soft Bag